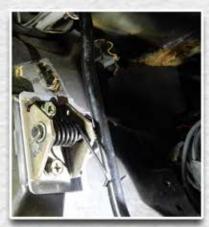

When you step on accelerator pedal, the power are not conveyed well if the bracket is poor.

We considered if the bracket is reinforced and works properly, the treading comfort and response would be highly improved. In the result, we succeeded to enhance the both of them.