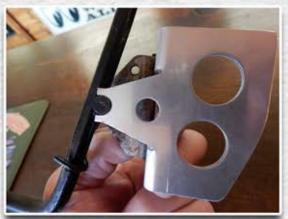

## **R32**

We got an offer from the owner of R32 to create something to reinforce accelerator pedal bracket and then, we produced our original reinforcement accelerator pedal bracket.

If your accelerator pedal slides when stepping, the shape of genuine bracket must be the problem.

When you step on accelerator pedal, the power are not conveyed well if the bracket is poor.

We considered if the bracket is reinforced and works properly, the treading comfort and response would be highly improved. In the result, we succeeded to enhance the both of them.