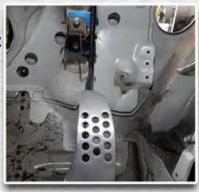

## Reinforcement accelerator pedal bracket

## **R32**

We got an offer from the owner of R32 to create something to reinforce accelerator pedal bracket and then, we produced our original reinforcement accelerator pedal bracket.

If your accelerator pedal slides when stepping, the shape of genuine bracket must be the problem.

When you step on accelerator pedal, the power are not conveyed well if the bracket is poor.

We considered if the bracket is reinforced and works properly, the treading comfort and response would be highly improved. In the result, we succeeded to enhance the both of them.