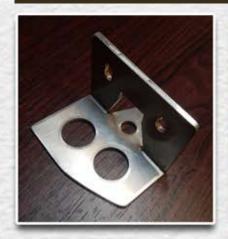

## **R32**

We got an offer from the owner of R32 to create something to reinforce accelerator pedal bracket and then, we produced our original reinforcement accelerator pedal bracket.

If your accelerator pedal slides when stepping, the shape of genuine bracket must be the problem.