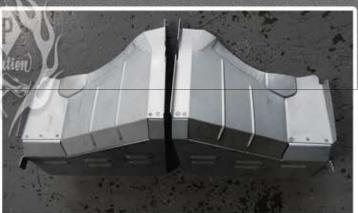

## [Item Description]

This is the reinforcement which fixes the lower side of front pillar, front cabin, floor, side frame. Its weight is 1022g and thickness is 1.2t for cabin mounting position and 1.6T for floor mounting position.