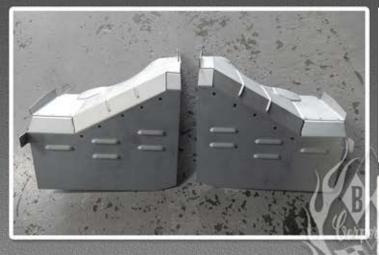

## [Item Description]

This is the reinforcement which fixes the lower side of front pillar, front cabin, floor, side frame. Its weight is 1022g and thickness is 1.2t for cabin mounting position and 1.6T for floor mounting position.