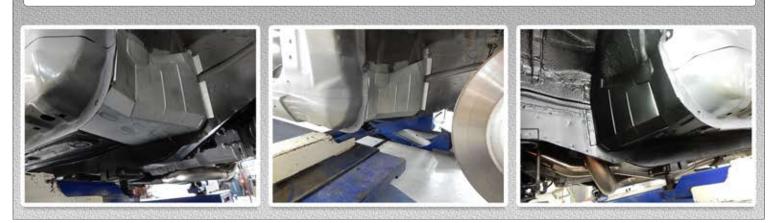

## [Price] Left & right set [Regular Price-32.200 yen]

[Mounting Method]

It is usually attached by semiautomatic welder or spot welding. Because of the usage of welder,

inflammable items are removed such as matts, sheets etc…

When mounting, some parts of ceiling and undercoats so you may ask car stores which have experiences in repairing.